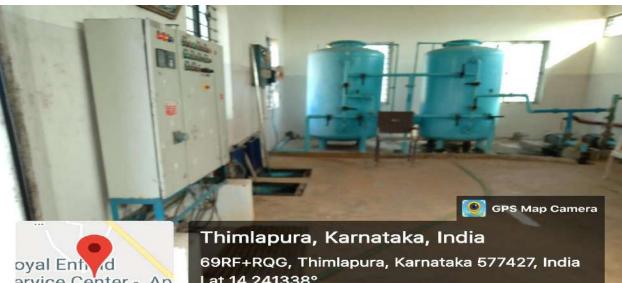

### Waste water recycling (STP)

oyal Entrad ervice Center - Ap 69RF+RQG, Thimlapura, Karnataka, India 69RF+RQG, Thimlapura, Karnataka 577427, India Lat 14.241338° Long 75.373804° 19/01/22 03:32 PM