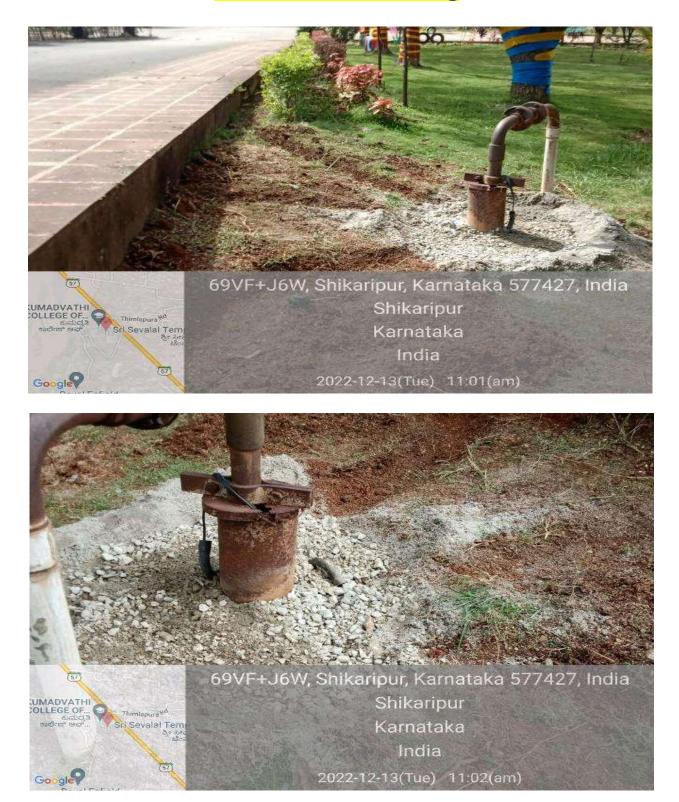

Swamy Vivekananda Vidya Samsthe (R), Shikaripura



ಕುಮದ್ವತಿ ಶಿಕ್ಷಣ ಮಹಾವಿದ್ಯಾಲಯ **KUMADVATHI COLLEGE OF EDUCATION** 



Aided, Permanently Affiliated to Kuvempu University, Recognised by NCTE & UGC Act 2(f), Section 12(B) & NAAC Accredited with B Grade (2.70 CGPA)

Shivamogga Road **a** : 08187 – 222383, 222 Shikaripura – 577 427

Shivamogga Dist E-Mail:kumadvathibed@gmail.com



# **Institutional Values and Best Practices**



# **Criterion – 7.1**

### **Institutional Values and Social Responsibilities**

### Item No: 7.1.4

Institution has water management and conservation initiatives in the form of

# 7.1.4 Water Management and Conservation in the Institution

### Rain water harvesting



### Waste water recycling (STP)



oyal Entrad ervice Center - Ap 69RF+RQG, Thimlapura, Karnataka, India 69RF+RQG, Thimlapura, Karnataka 577427, India Lat 14.241338° Long 75.373804° 19/01/22 03:32 PM



### Waste water recycling





### Reservoirs/tanks/ bore wells





### Water Conservation



Save water Poster presentation on eve of world water day

Principal

Swamy Vivekananda Vidya Samsthe (R), Shikaripura







**KUMADVATHI COLLEGE OF EDUCATION** 

Aided, Permanently Affiliated to Kuvempu University, Recognised by NCTE & UGC Act 2(f), Section 12(B) & NAAC Accredited with B Grade (2.70 CGPA)

Shivamogga Road **2**: 08187 - 222383, 222 credited with B Grade (2.70 CG Shikaripura – 577 427

Shivamogga Dist E-Mail:kumadvathibed@gmail.com

Criterion - 07

# **Institutional Values and B